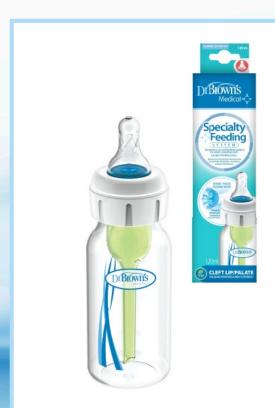

## Zero-Resistance<sup>™</sup> Bottle System 4oz/120 mL Narrow Specialty Feeding System

Designed to assist in managing and treating complicated oral feeding issues requiring a compression nipple. This may include conditions such as cleft lip/palate, tongue tie, lip tie, oro-neuromotor dysfunctions, congenital heart disease, or craniofacial anomalies.

## **RETAIL PACKAGE**

| ITEM #    | ITEM DESCRIPTION                                                                   | RETAIL UPC      | # PER CASE |
|-----------|------------------------------------------------------------------------------------|-----------------|------------|
| SB417-MED | 4 oz/120 ml Zero-Resistance™ Specialty<br>Feeding System, Single, Retail Packaging | 0-72239-31306-0 | 12         |

The Zero-Resistance™ Specialty Feeding System WILL NOT FUNCTION as intended without the INSERT RESERVOIR (Internal Vent System) and INFANT-PACED FEEDING VALVE.

Included Documents: Specialty Feeding System Consumer Instruction Insert.